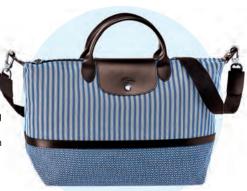

Strap on **Braun Buffel**'s reinvented
Concorde collection
for a fun ride.

Mixing two striped jacquard weaves, the **Longchamp** Yacht Club top-handle bag is perfect for a weekend beach getaway.