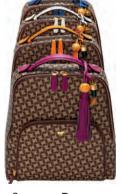

Strap on **Braun Buffel**'s reinvented
Concorde collection
for a fun ride.

Mixing two striped jacquard weaves, the **Longchamp** Yacht Club top-handle bag is perfect for a weekend beach getaway.