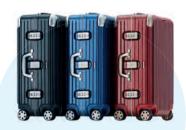

Available in 10 different sizes and three colours, **Rimowa**'s Limbo collection is made of aluminium and polycarbonate, making it a lightweight yet sturdy companion for all your travel adventures.

Fittingly inspired by the sports car, **Porsche Design**'s Roadster Hardcase range boasts integrated side impact protection, so you can focus on having fun without worrying about your luggage.