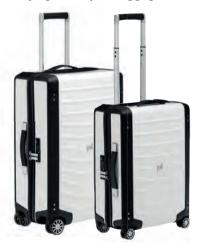

Available in 10 different sizes and three colours, **Rimowa**'s Limbo collection is made of aluminium and polycarbonate, making it a lightweight yet sturdy companion for all your travel adventures.

Fittingly inspired by the sports car, **Porsche Design**'s Roadster Hardcase range boasts integrated side impact protection, so you can focus on having fun without worrying about your luggage.